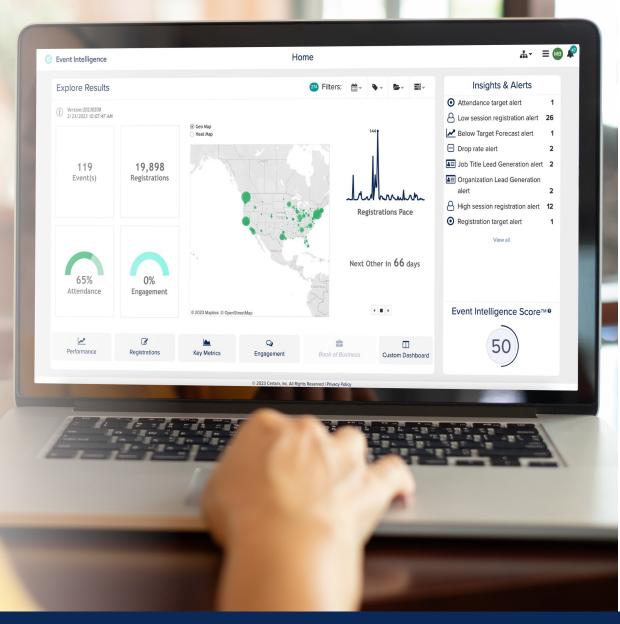

Get notified with smart alerts and recommendations to maximize outcomes across your entire events program.

Monitor your participant engagement activity, interests, behaviors to gauge buyer intent & offer more personalized follow-ups.

Receive real-time alerts and recommendations to take meaningful actions that help offer more personalized attendee experiences.

Generate more quality leads to grow sales pipeline and accelerate sales cycle, while delivering business outcomes & ROI with substantial data management cost savings.

#### **The Certain Difference**

View the **performance** of your entire event portfolio **at-a-glance.**Monitor attendee engagement behaviors to accelerate outcomes.