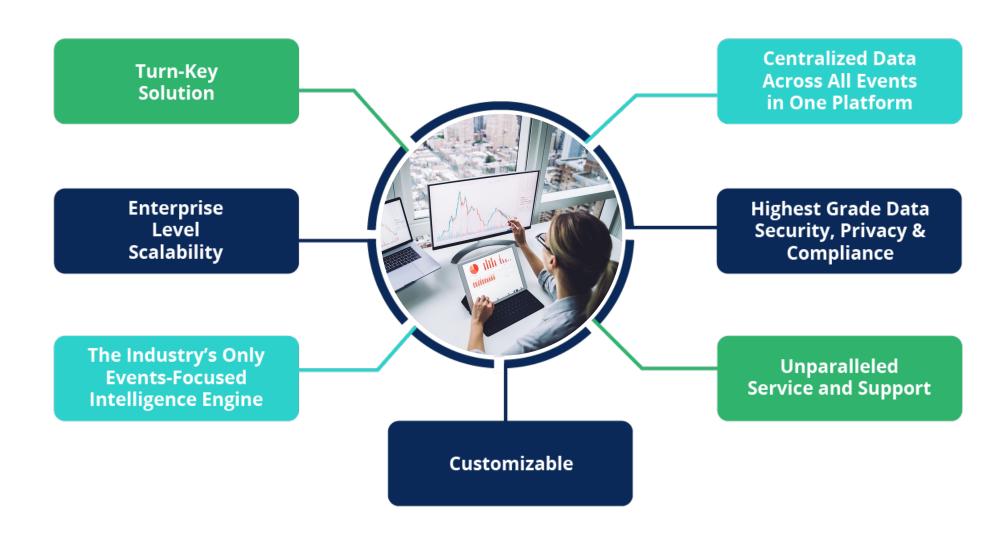

# What is Event Intelligence?

A powerful, turn-key solution that continually gathers, analyzes and transforms your attendee intent data into actionable insights—allowing you to visualize, track and optimize your events—at scale.

## Why Certain Event Intelligence?

**Track and measure performance** across all your events, at scale, using a sophisticated and secure turn-key solution.

and know your audience activities, patterns, buying signals and opportunities with views of event metrics at-a-glance.