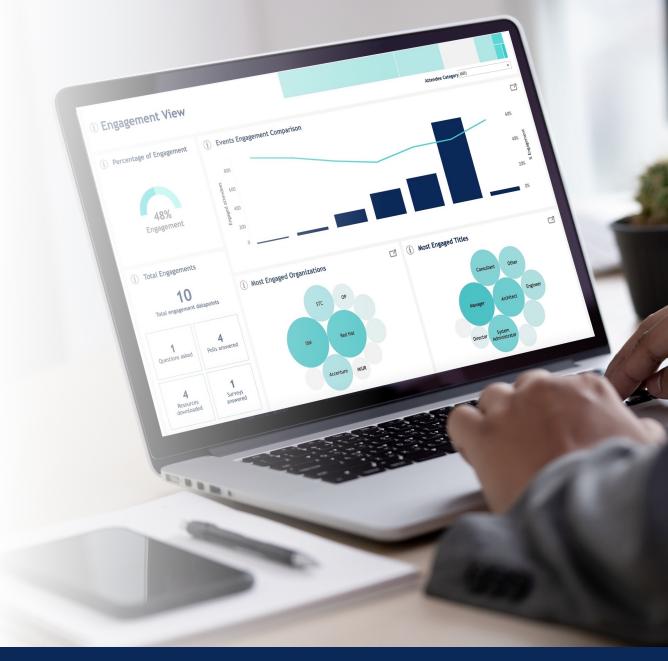

Get notified with smart alerts and recommendations to maximize outcomes across your entire events program.

Monitor your participant engagement activity, interests, behaviors to gauge buyer intent & offer more personalized follow-ups.

## Why Certain Event Intelligence?

**Track and measure performance** across all your events, at scale, using a sophisticated and secure turn-key solution.

and know your audience activities, patterns, buying signals and opportunities with views of event metrics at-a-glance.

#### **The Certain Difference**

View the **performance** of your entire event portfolio **at-a-glance.**Monitor attendee engagement behaviors to accelerate outcomes.